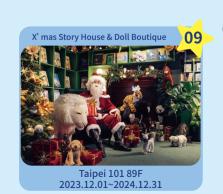

# # Taipei Xmas 2023 Searching for Bright Roads

Taipei 101 1F 2023.11.27~2024.02.27 Taipei 101 1F 2023.11.27~2024.02.27 Taipei 101 1F 2023.11.27~2024.02.27

For detailed event schedule, content, and instructions, please visit the official website of '2023taipeixmas'.