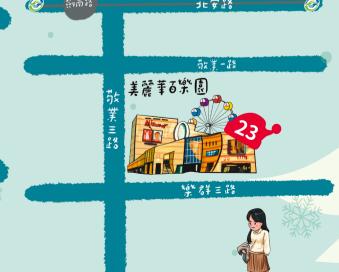

Miramar app members making single~day purchases of NT\$4,000 or more can redeem 400 membership points online through the official app (excluding some items).

## 2023.12.18~2024.01.02

Miramar app members making single~day purchases of NT\$1,200 or more can redeem ""TAIL Recharge Credit"" voucher through