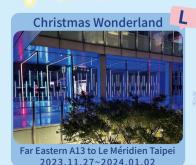

# # Taipei Xmas 2023 Searching for Bright Roads

Taipei 101 1F 2023.11.27~2024.02.27 Taipei 101 1F 2023.11.27~2024.02.27 Taipei 101 1F 2023.11.27~2024.02.27

For detailed event schedule, content, and instructions, please visit the official website of '2023taipeixmas'.