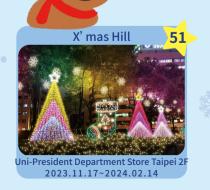

# Uni-President Department Store Taipei

Campaign Period:2023.12.07~2024.01.01

For all participating stores in Uni-President Department Store Taipei, members who accumulate a total spending of NT\$3,000 on the same day stand the chance to receive a NT\$300 e-voucher.