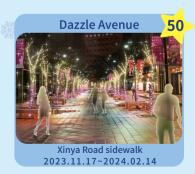

# Xinyi District Skybridge

2023.12.01~2024.01.01

2023.11.27~2024.02.25

A3-A4 Skybridge 2023.12.01~2024.01.01

2023.12.01~2024.01.01

Xinyi Vieshow A16 - A17 Skybridge

2023.12.01~2024.01.01

**Corridor of Time** 