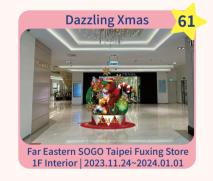

(02)2776~5555

**Celebrate Christmas Together - Exchange Points for** Spending Vouchers 2023.12.07~12.20

Launch the official Sogo app and use 200 points to redeem one "NT\$100 Christmas"

Limited to 30,000 vouchers, available while supplies last.

# Happy Christmas Shopping! 2023.12.07~12.25

During the campaign period, with a single~day cumulative purchase of NT\$10,000 or more, you can exchange for an premium gift at the 12F redemption counter with your HAPPYGO card and electronic invoice along with the sales receipt. \*During the campaign period, each person/card is limited to one redemption. No repeated redemptions are allowed across crossing spending thresholds.