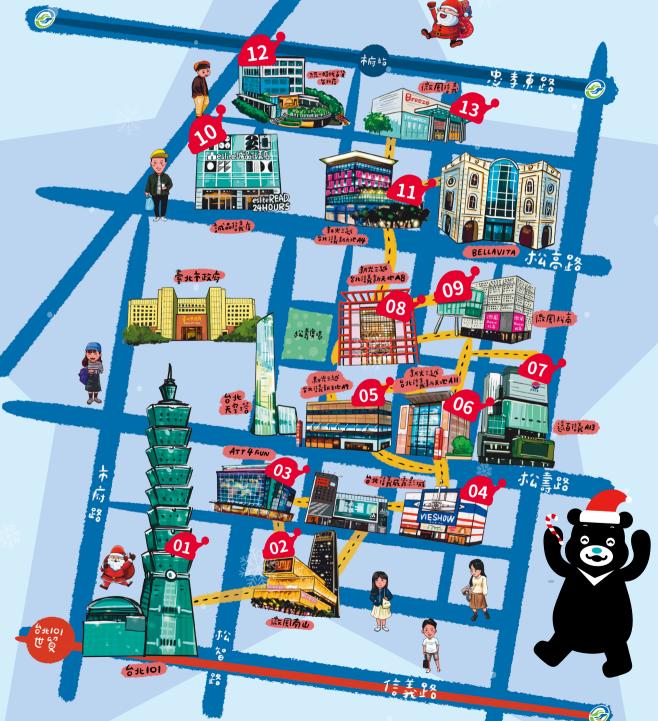

# XinYi Department Store Special Deals

(02)8101-8800

"Amazing 101 New Year Celebration" Music Camp 2023.11.30-2024.01.01

Dream Stage Music Concert: Featuring 41 performing groups, including artists, professional music bands, and student ensembles, Taipei 101 presents the spirit of Christmas through music, sharing dreams and love on the Saturdays and Sundays between Dec. 2nd and Dec. 30th

# Breeze

Breeze NAN SHAN (02)6636-9999

Breeze SONG GAO (02)6636-9999

(02)6636-6699

During the campaign period, with your Breeze Points membership, receive 1,225 points with any single purchase of NT\$5,000 or more.

# 03 ATT 4 FUN

• Christmas FUN Scratch Card 12.01~12.25

To win a double room accommodation voucher by getting a FUN scratch card for each purchase above NTD 999 at ATT 4 FUN.

(one scratch card maximum per receipt, entertainment place/night clubs and bistros are excluded. For detailed information, please check with the

Shin Kong Mitsukoshi Xinyi Place A9
(02)8780-5959

Shin Kong Mitsukoshi Xinyi Place A11

Shin Kong Mitsukoshi Xinyi Place A8 (02)8789-5599

Shin Kong Mitsukoshi Xinyi Place A4 (02)8789-5599

Campaign Period: 2023.12.01~12.17

# **Eslite Xinyi Store**

(02)8789-3388

Eslite Spectrum Gift Festival 2023.11.10~2024.01.02

•11.13~01.02Purchase with Gifts

•11.13~11.30Member Store Gift

•11.13~11.30Eslite Points Redemption

Redeem 600 Eslite Points for a NT\$100 youcher. Redeem 300 Eslite Points for a NT\$50 voucher.

# Eastern District Department Store Special Deals