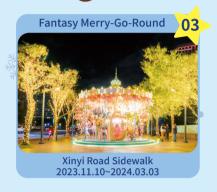

# # Taipei Xmas 2023 Searching for Bright Roads

Taipei 101 1F 2023.11.27~2024.02.27 Taipei 101 1F 2023.11.27~2024.02.27 Taipei 101 1F 2023.11.27~2024.02.27

For detailed event schedule, content, and instructions, please visit the official website of '2023taipeixmas'.

# Xinyi District Skybridge

2023.12.01~2024.01.01

2023.11.27~2024.02.25

A3-A4 Skybridge 2023.12.01~2024.01.01

2023.12.01~2024.01.01

Xinyi Vieshow A16 - A17 Skybridge

2023.12.01~2024.01.01

**Corridor of Time** 