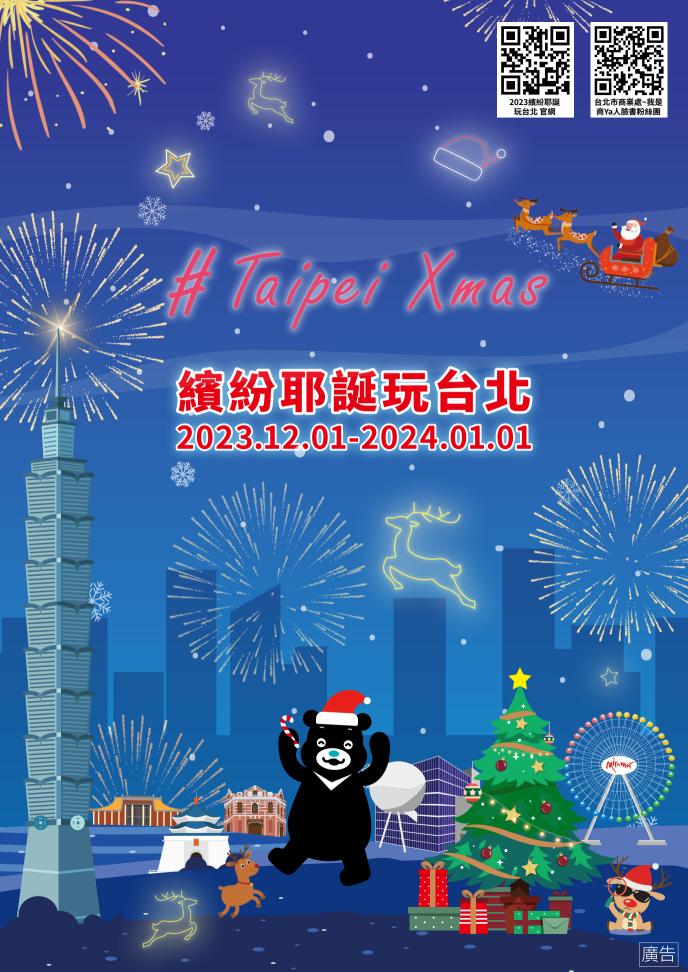

# # Taipei Xmas 續紛耶誕玩台北

# ght of Reindeers

Inviting everyone to explore romantic light decorations together in Taipei!

Time | 2023.12.01(Fri)~2024/1/1(Mon)

**Place | Department Stores Christmas Decorations.** 

# Check~in! Take nice photos! Draw a fancy gift!

There' re more than 80 glowing light decorations.

over 40 great shows, and 16 pop~up events for an encounter with the adorable reindeers.

Let's gather up in Taipei for finding the light of romance!