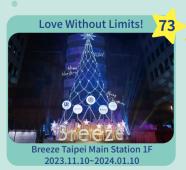

# Taipei Main Station

(02)6632~8999

•Warm Christmas Points Giveaways During the campaign period, with your Breeze Points membership, you can redeem a NT\$100 Nitakaken voucher for a cumulative purchase of NT\$1,200 or more at Breeze Taipei