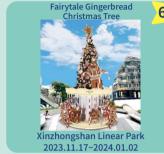

# # Taipei Xmas 2023 Searching for Bright Roads

Taipei 101 1F 2023.11.27~2024.02.27 Taipei 101 1F 2023.11.27~2024.02.27 Taipei 101 1F 2023.11.27~2024.02.27

For detailed event schedule, content, and instructions, please visit the official website of '2023taipeixmas'.