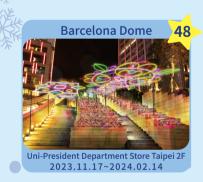

# Uni-President Department Store Taipei

Campaign Period:2023.12.07~2024.01.01

For all participating stores in Uni-President Department Store Taipei, members who accumulate a total spending of NT\$3,000 on the same day stand the chance to receive a NT\$300 e-voucher.

\*Accumulative and limited to 60,000 eligible winners.

Bonus for using icash Pay / icash 2.0:

•For all participating stores in Uni-President Department Store Taipei, members who accumulate a total spending of NT\$6,000 on the same day (single payment) to receive a NT\$400 product voucher.

\*Accumulative and limited to 8,500 eligible winners.

•For all participating stores in Uni-President Department Store Taipei, members who accumulate a total spending of NT\$10,000 on the same day (single payment) to receive a NT\$200 additional product voucher.

\*Accumulative and limited to 1,500 eligible winners.