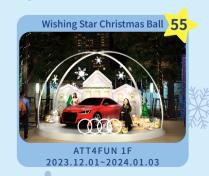

# 03 ATT 4 FUN

• Christmas FUN Scratch Card 12.01~12.25

To win a double room accommodation voucher by getting a FUN scratch card for each purchase above NTD 999 at ATT 4 FUN.

(one scratch card maximum per receipt, entertainment place/night clubs and bistros are excluded. For detailed information, please check with the

## •「Members Exclusive Gift」12.01~12.25

Earn 600 bonus points (NTD 100) for ATT members if you spend above NTD

(one gift maximum per member, entertainment place/night clubs and bistros are excluded. For detailed information, please check with the customer