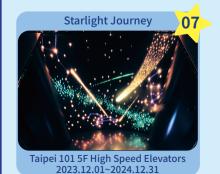

# # Taipei Xmas 2023 Searching for Bright Roads

Taipei 101 1F 2023.11.27~2024.02.27 Taipei 101 1F 2023.11.27~2024.02.27 Taipei 101 1F 2023.11.27~2024.02.27

For detailed event schedule, content, and instructions, please visit the official website of '2023taipeixmas'.