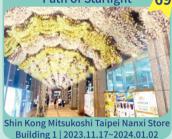

# # Taipei Xmas 2023. Searching for Stars

POP CHRISTMAS

Building 3 Pillar | 2023.11.22~2024.01.02

Fantastical X' mas City 68

nin Kong Mitsukoshi Taipei Tianmu Stor Building 1 | 2023.11.17~2024.01.02

For detailed event schedule, content, and instructions, please visit the official website of '2023taipeixmas'.