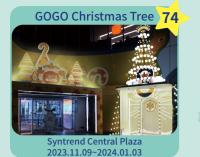

**27** Syntrend

(02)7701~0268

Christmas Gift 2023.11.16~2024.01.03

During the campaign period, members who spend over NT\$2,000 in a single transaction at participating stores will receive a Syntrend 2024 desk calendar (limited to 2,500 sets).

•HOHOHO Threshold Spending Giveaways!

[Wave 1, 11.09~12.06] During the campaign period, members who make a cumulative purchase of NT\$25,000 or more at any of the participating stores will receive a NICONICO Japanese ceramic cooking pot (limited to 150 sets).

[Wave 2, 12.07-01.03] During the campaign period, members who have made a cumulative purchase of NT\$52,000 or more at participating stores will receive a BRUNO Single Panini Sandwich Maker (limited to 50 sets).

•Ding Dong Lucky Draw(2023.11.09~2024.01.03)

During the campaign period, members who have made an cumulative purchase of NT\$5,000 or more at participating stores will

\*Lucky Draw One Aeonmotor Ai~1 Sport+ e~scooter/ 1 winner One