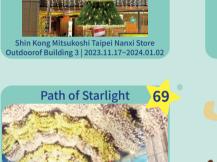

# # Taipei Xmas 2023. Searching for Stars

POP CHRISTMAS

Building 3 Pillar | 2023.11.22~2024.01.02

Fantastical X' mas City 68

nin Kong Mitsukoshi Taipei Tianmu Stor Building 1 | 2023.11.17~2024.01.02

For detailed event schedule, content, and instructions, please visit the official website of '2023taipeixmas'.