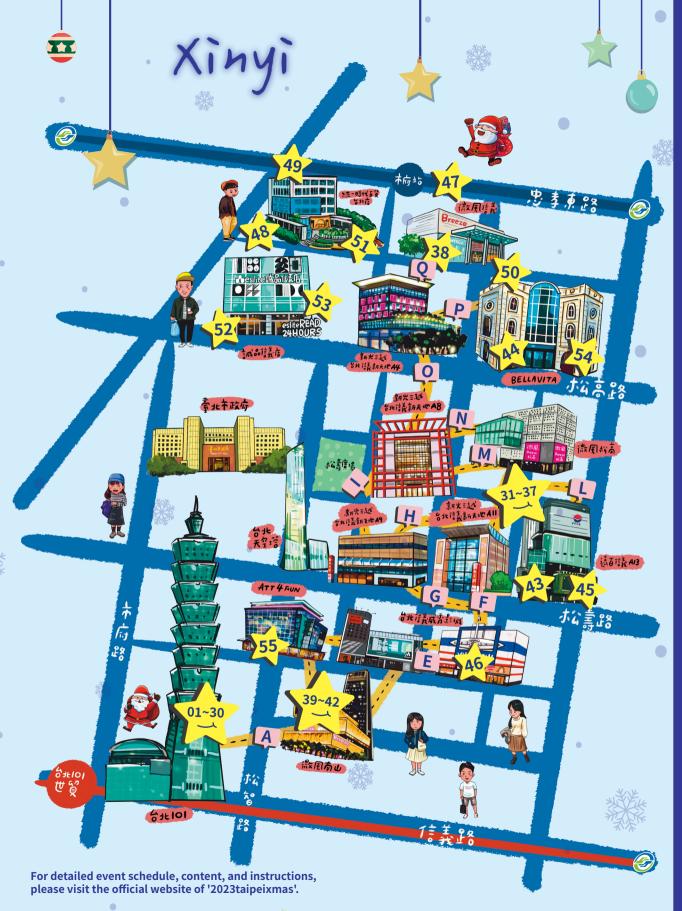

# **Xinyi District**

2023.12.01(Fri) 2023.12.08(Fri) 2023.12.15(Fri)

2023.12.22(Fri) 2023.12.29(Fri) 2023.12.30(Sat)

2023.12.31(Sun) 2024.01.01(Mon)

# **East District**

2023.12.09(Sat) 2023.12.10(Sun)

2023.12.23(Sat) 2023.12.24(Sun)

# **Other Areas**

2023.12.02(Sat) 2023.12.03(Sun)

2023.12.16(Sat) 2023.12.17(Sun)

# XinYi Department Store Special Deals

(02)8101-8800

"Amazing 101 New Year Celebration" Music Camp 2023.11.30-2024.01.01

Dream Stage Music Concert: Featuring 41 performing groups, including artists, professional music bands, and student ensembles, Taipei 101 presents the spirit of Christmas through music, sharing dreams and love on the Saturdays and Sundays between Dec. 2nd and Dec. 30th