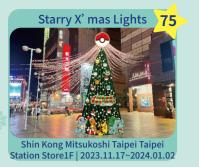

# # Taipei Xmas 2023. Searching for Stars

POP CHRISTMAS

Building 3 Pillar | 2023.11.22~2024.01.02

Fantastical X' mas City 68

nin Kong Mitsukoshi Taipei Tianmu Stor Building 1 | 2023.11.17~2024.01.02

For detailed event schedule, content, and instructions, please visit the official website of '2023taipeixmas'.