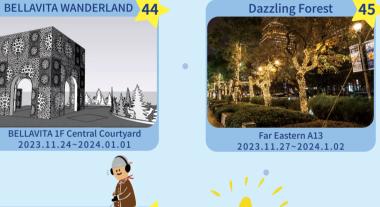

# Xinyi District Skybridge

2023.12.01~2024.01.01

2023.11.27~2024.02.25

A3-A4 Skybridge 2023.12.01~2024.01.01

2023.12.01~2024.01.01

Xinyi Vieshow A16 - A17 Skybridge

2023.12.01~2024.01.01

**Corridor of Time** 

A9-A11 | 2023.11.16~2024.01.03

A9-A8 | 2023.11.16~2024.01.03

2023.12.01~2024.01.01

從風傷

**Romantic Snowv** 

**Breeze Nanjing 1F Main Entrance** 

2023.11.30~2024.02.24

Taishin Financial Holdings Building 2023.12.01~2024.01.01