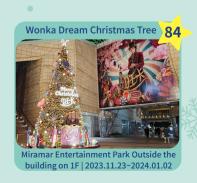

[3rd Gift] Get a customized 2024 calendar planner if you collect 6

Polaroid photos during the event.

\*\*For detailed information, please check the notice at the store or on

(02)2175~3456

2023.11.23~2023.12.17

Miramar app members making single~day purchases of NT\$4,000 or more can redeem 400 membership points online through the official app (excluding some items).

## 2023.12.18~2024.01.02

Miramar app members making single~day purchases of NT\$1,200 or more can redeem ""TAIL Recharge Credit"" voucher through