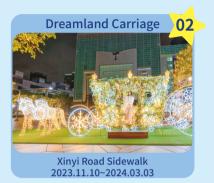

# # Taipei Xmas 2023 Searching for Bright Roads

Taipei 101 1F 2023.11.27~2024.02.27 Taipei 101 1F 2023.11.27~2024.02.27 Taipei 101 1F 2023.11.27~2024.02.27

For detailed event schedule, content, and instructions, please visit the official website of '2023taipeixmas'.

# Xinyi District Skybridge

2023.12.01~2024.01.01

2023.11.27~2024.02.25

A3-A4 Skybridge 2023.12.01~2024.01.01

2023.12.01~2024.01.01

Xinyi Vieshow A16 - A17 Skybridge

2023.12.01~2024.01.01

**Corridor of Time** 