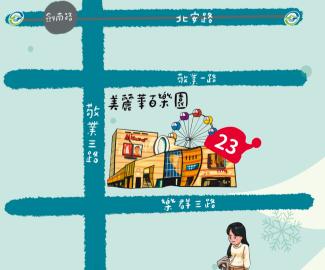

[3rd Gift] Get a customized 2024 calendar planner if you collect 6

Polaroid photos during the event.

\*\*For detailed information, please check the notice at the store or on

(02)2175~3456

2023.11.23~2023.12.17

Miramar app members making single~day purchases of NT\$4,000 or more can redeem 400 membership points online through the official app (excluding some items).

## 2023.12.18~2024.01.02

Miramar app members making single~day purchases of NT\$1,200 or more can redeem ""TAIL Recharge Credit"" voucher through