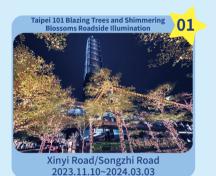

# # Taipei Xmas 2023 Searching for Bright Roads

Taipei 101 1F 2023.11.27~2024.02.27 Taipei 101 1F 2023.11.27~2024.02.27 Taipei 101 1F 2023.11.27~2024.02.27

For detailed event schedule, content, and instructions, please visit the official website of '2023taipeixmas'.

# Xinyi District Skybridge

2023.12.01~2024.01.01

2023.11.27~2024.02.25

A3-A4 Skybridge 2023.12.01~2024.01.01

2023.12.01~2024.01.01

Xinyi Vieshow A16 - A17 Skybridge

2023.12.01~2024.01.01

**Corridor of Time** 